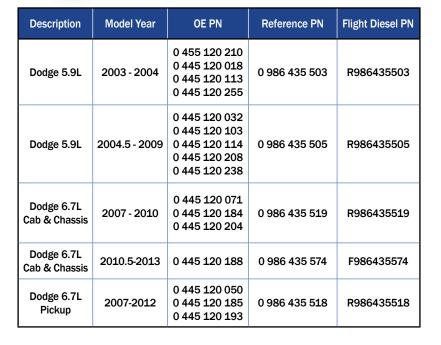

## **Cummins® Common Rail Injectors**

Flight Diesel is offering remanufactured common rail injectors for Cummins\_ 5.9 and 6.7 Liter engines used in Dodge\_ diesel vehicles. Five part numbers cover applications from 2003 to 2013. This offering includes the newer model trim coded injectors. These injectors go through our thorough remanufacturing process that ensure optimum quality and reliability.